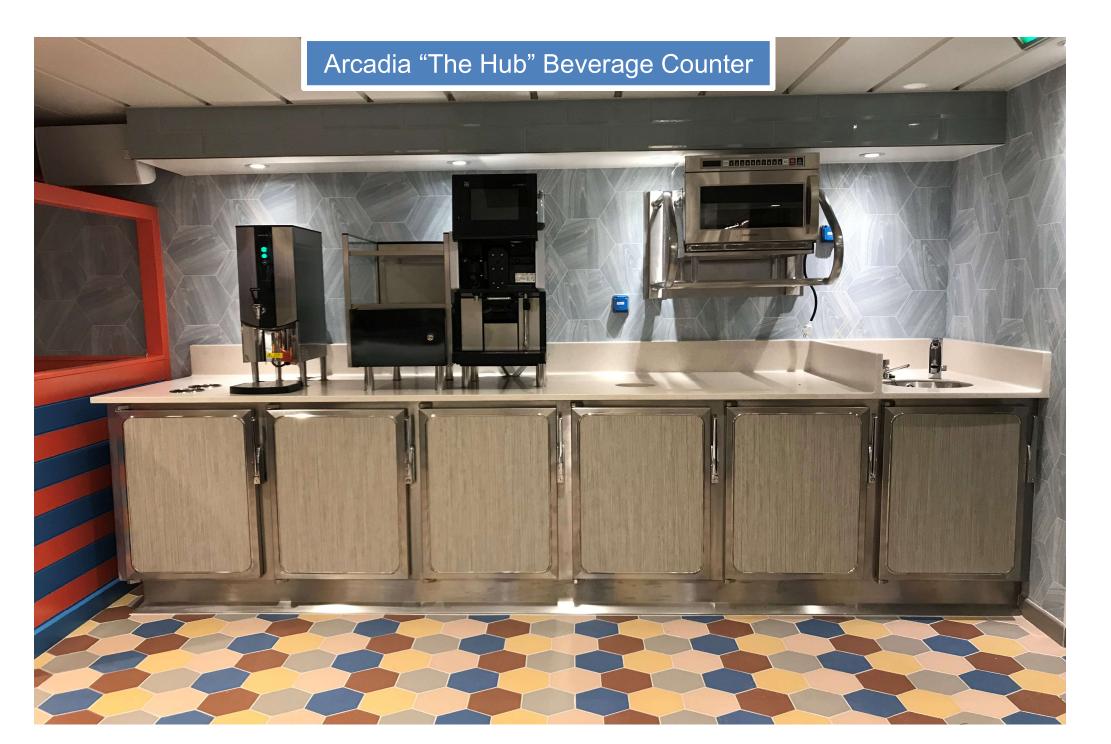

e fit-outs both front and back of house.

From our high tech manufacturing base in the UK, our skilled workforce combine craftsmanship with cutting edge technology to produce top quality food service equipment capable of fitting into the most sophisticated and demanding bars, restaurants and kitchens.







## Mumtaz Restaurant - Leeds















## University of Birmingham – Medical School

































## Warner Hotel - Lakeside







# Jesus College Café Bar

















































# MV Clio Cruise Ship





















## Thomson Discovery 2 Waiter stations



### Thomson Discovery 2 Pool Bar











#### Windstar Cruise liner







# Condor Ferry





# **RFA** Argus







#### RFA Fort Victoria Officer's Dining Room