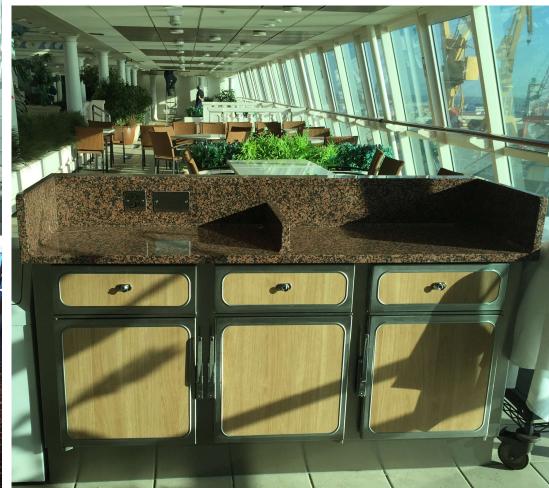

ablished in the Catering and Hospitality Industry as a market leader in design and innovation for foodservice solutions, stainless steel fabrication, bespoke joinery and complete fit-outs both front and back of house.

From our high tech manufacturing base in the UK, our skilled workforce combine craftsmanship with cutting edge technology to produce top quality food service equipment capable of fitting into the most sophisticated and demanding bars, restaurants and kitchens.







## Mumtaz Restaurant - Leeds















## University of Birmingham – Medical School

































## Warner Hotel - Lakeside







# Jesus College Café Bar

















































# MV Clio Cruise Ship





















## Thomson Discovery 2 Waiter stations



### Thomson Discovery 2 Pool Bar











#### Windstar Cruise liner







# Condor Ferry





# **RFA** Argus







#### RFA Fort Victoria Officer's Dining Room