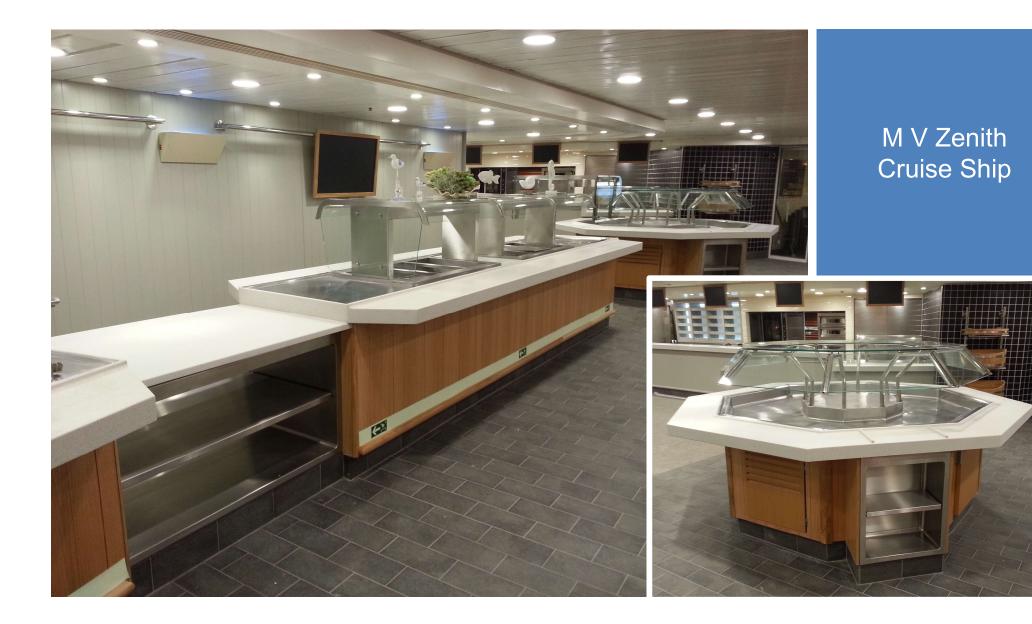

# **Project Images**



Promart are established in the Catering and Hospitality Industry as a market leader in design and innovation for foodservice solutions, stainless steel fabrication, bespoke joinery and complete fit-outs both front and back of house.

From our high tech manufacturing base in the UK, our skilled workforce combine craftsmanship with cutting edge technology to produce top quality food service equipment capable of fitting into the most sophisticated and demanding bars, restaurants and kitchens.







## Mumtaz Restaurant - Leeds















## University of Birmingham – Medical School

































## Warner Hotel - Lakeside







# Jesus College Café Bar

















































# MV Clio Cruise Ship





















## Thomson Discovery 2 Waiter stations



### Thomson Discovery 2 Pool Bar











#### Windstar Cruise liner







# Condor Ferry





# **RFA** Argus







#### RFA Fort Victoria Officer's Dining Room