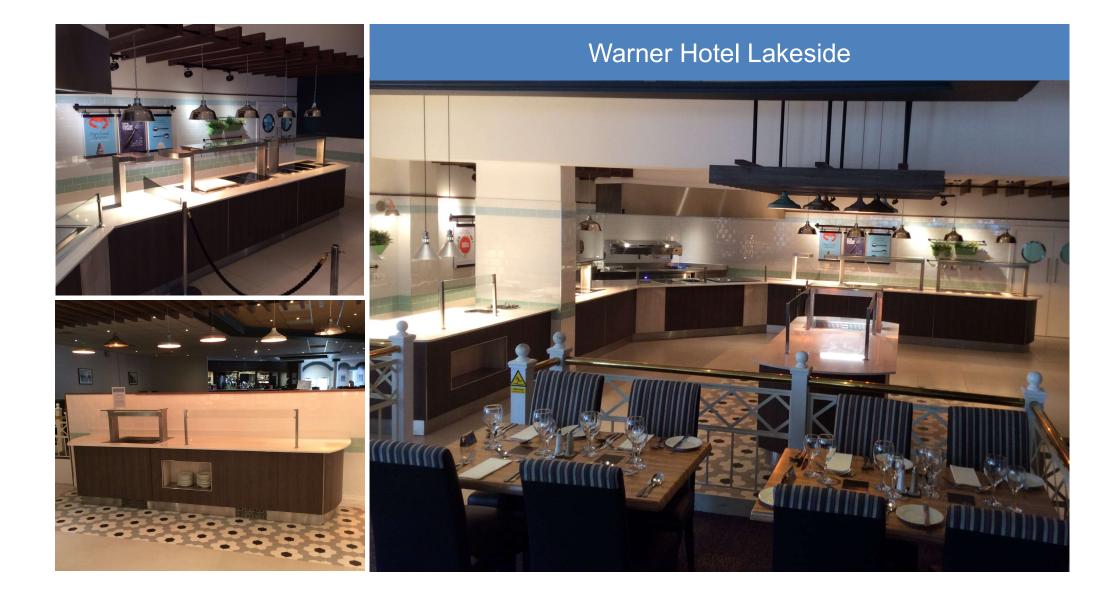

# **Project Images**



Promart are established in the Catering and Hospitality Industry as a market leader in design and innovation for foodservice solutions, stainless steel fabrication, bespoke joinery and complete fit-outs both front and back of house.

From our high tech manufacturing base in the UK, our skilled workforce combine craftsmanship with cutting edge technology to produce top quality food service equipment capable of fitting into the most sophisticated and demanding bars, restaurants and kitchens.







## Mumtaz Restaurant - Leeds















## University of Birmingham – Medical School

































## Warner Hotel - Lakeside







# Jesus College Café Bar

















































# MV Clio Cruise Ship





















## Thomson Discovery 2 Waiter stations



### Thomson Discovery 2 Pool Bar











#### Windstar Cruise liner







# Condor Ferry





# **RFA** Argus







#### RFA Fort Victoria Officer's Dining Room