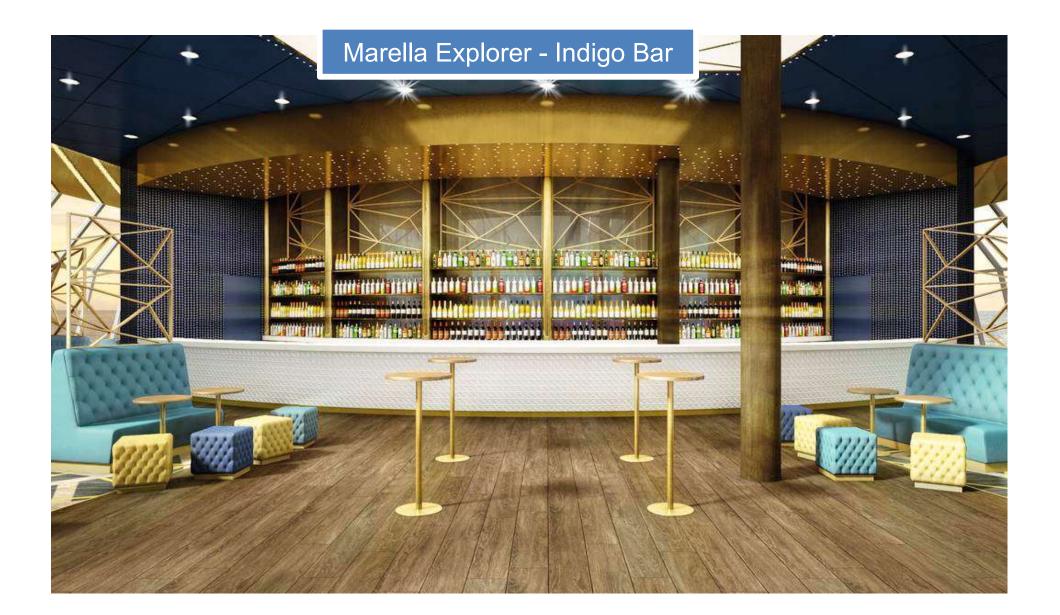

plete fit-outs both front and back of house.

From our high tech manufacturing base in the UK, our skilled workforce combine craftsmanship with cutting edge technology to produce top quality food service equipment capable of fitting into the most sophisticated and demanding bars, restaurants and kitchens.







## Mumtaz Restaurant - Leeds















## University of Birmingham – Medical School

































## Warner Hotel - Lakeside







# Jesus College Café Bar

















































# MV Clio Cruise Ship





















## Thomson Discovery 2 Waiter stations



### Thomson Discovery 2 Pool Bar











#### Windstar Cruise liner







# Condor Ferry





# **RFA** Argus







#### RFA Fort Victoria Officer's Dining Room