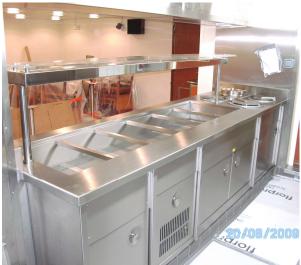

, stainless steel fabrication, bespoke joinery and complete fit-outs both front and back of house.

From our high tech manufacturing base in the UK, our skilled workforce combine craftsmanship with cutting edge technology to produce top quality food service equipment capable of fitting into the most sophisticated and demanding bars, restaurants and kitchens.







## Mumtaz Restaurant - Leeds















## University of Birmingham – Medical School

































## Warner Hotel - Lakeside







# Jesus College Café Bar

















































# MV Clio Cruise Ship





















## Thomson Discovery 2 Waiter stations



### Thomson Discovery 2 Pool Bar











#### Windstar Cruise liner







# Condor Ferry





# **RFA** Argus







#### RFA Fort Victoria Officer's Dining Room