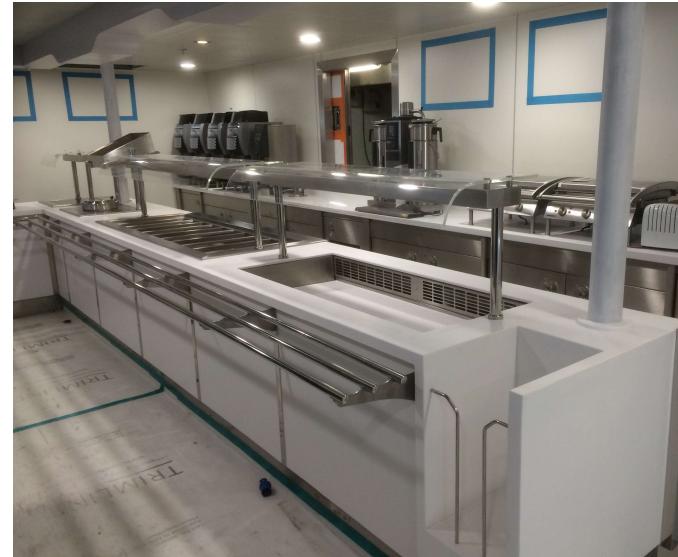

foodservice solutions, stainless steel fabrication, bespoke joinery and complete fit-outs both front and back of house.

From our high tech manufacturing base in the UK, our skilled workforce combine craftsmanship with cutting edge technology to produce top quality food service equipment capable of fitting into the most sophisticated and demanding bars, restaurants and kitchens.







## Mumtaz Restaurant - Leeds















## University of Birmingham – Medical School

































## Warner Hotel - Lakeside







# Jesus College Café Bar

















































# MV Clio Cruise Ship





















## Thomson Discovery 2 Waiter stations



### Thomson Discovery 2 Pool Bar











#### Windstar Cruise liner







# Condor Ferry





# **RFA** Argus







#### RFA Fort Victoria Officer's Dining Room