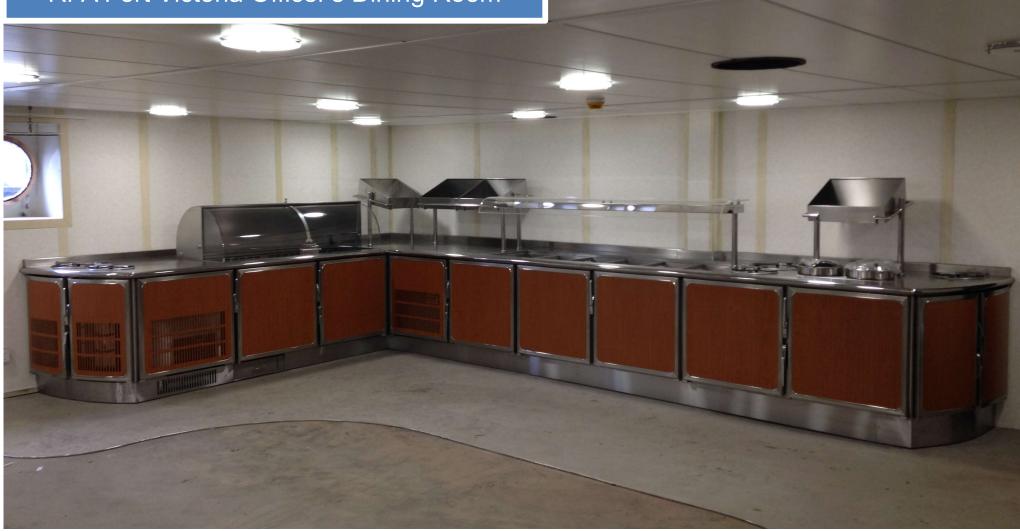

complete fit-outs both front and back of house.

From our high tech manufacturing base in the UK, our skilled workforce combine craftsmanship with cutting edge technology to produce top quality food service equipment capable of fitting into the most sophisticated and demanding bars, restaurants and kitchens.







## Mumtaz Restaurant - Leeds















## University of Birmingham – Medical School

































## Warner Hotel - Lakeside







# Jesus College Café Bar

















































# MV Clio Cruise Ship





















## Thomson Discovery 2 Waiter stations



### Thomson Discovery 2 Pool Bar











#### Windstar Cruise liner







# Condor Ferry





# **RFA** Argus







#### RFA Fort Victoria Officer's Dining Room