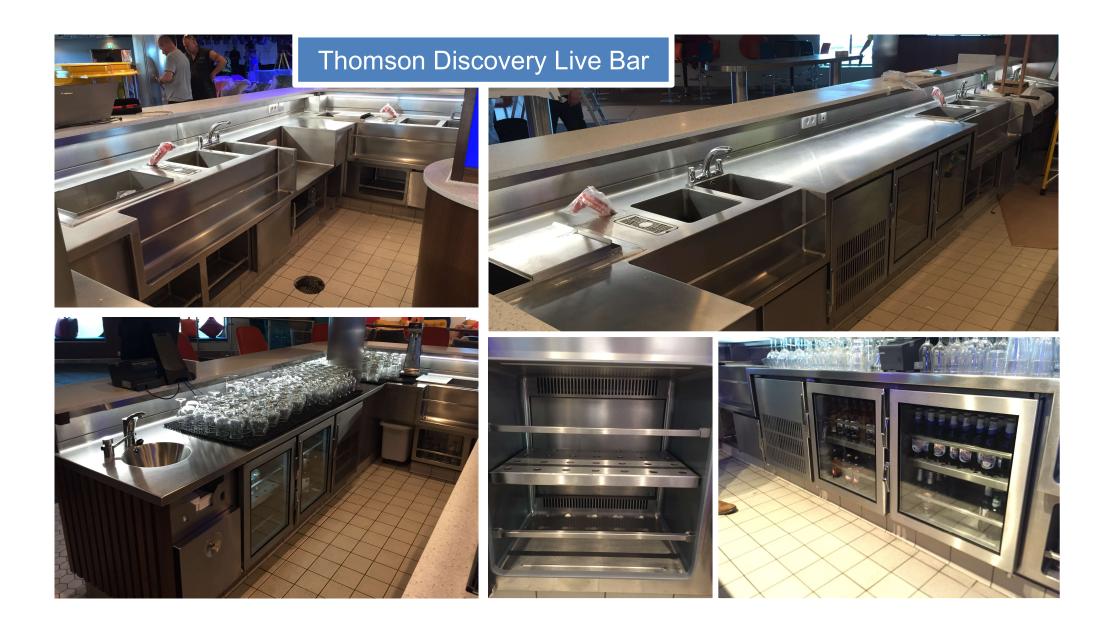

# **Project Images**



Promart are established in the Catering and Hospitality Industry as a market leader in design and innovation for foodservice solutions, stainless steel fabrication, bespoke joinery and complete fit-outs both front and back of house.

From our high tech manufacturing base in the UK, our skilled workforce combine craftsmanship with cutting edge technology to produce top quality food service equipment capable of fitting into the most sophisticated and demanding bars, restaurants and kitchens.







## Mumtaz Restaurant - Leeds















## University of Birmingham – Medical School

































## Warner Hotel - Lakeside







# Jesus College Café Bar

















































# MV Clio Cruise Ship





















## Thomson Discovery 2 Waiter stations



### Thomson Discovery 2 Pool Bar











#### Windstar Cruise liner







# Condor Ferry





# **RFA** Argus







#### RFA Fort Victoria Officer's Dining Room