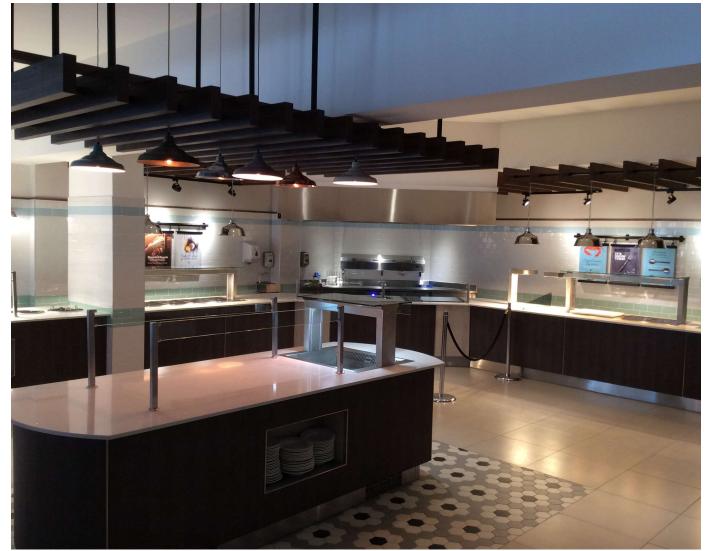

# **Project Images**



Promart are established in the Catering and Hospitality Industry as a market leader in design and innovation for foodservice solutions, stainless steel fabrication, bespoke joinery and complete fit-outs both front and back of house.

From our high tech manufacturing base in the UK, our skilled workforce combine craftsmanship with cutting edge technology to produce top quality food service equipment capable of fitting into the most sophisticated and demanding bars, restaurants and kitchens.







## Mumtaz Restaurant - Leeds















## University of Birmingham – Medical School

































## Warner Hotel - Lakeside







# Jesus College Café Bar

















































# MV Clio Cruise Ship





















## Thomson Discovery 2 Waiter stations



### Thomson Discovery 2 Pool Bar











#### Windstar Cruise liner







# Condor Ferry





# **RFA** Argus







#### RFA Fort Victoria Officer's Dining Room