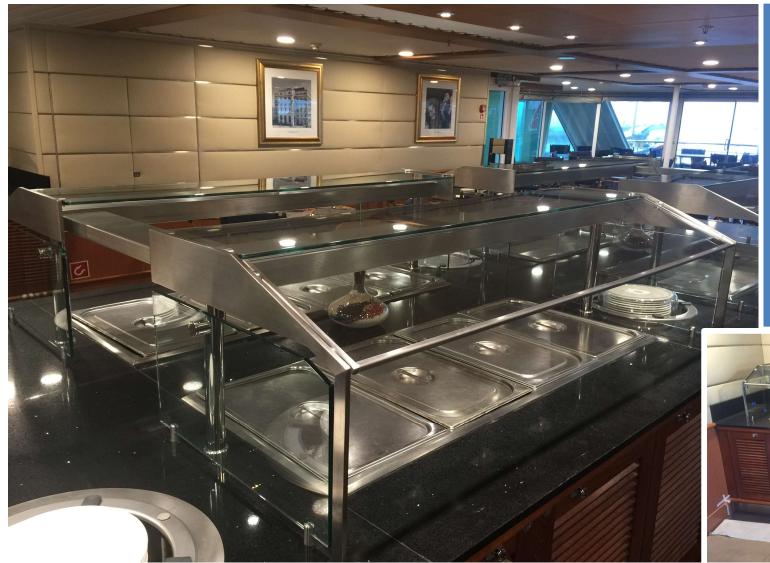

# **Project Images**



Promart are established in the Catering and Hospitality Industry as a market leader in design and innovation for foodservice solutions, stainless steel fabrication, bespoke joinery and complete fit-outs both front and back of house.

From our high tech manufacturing base in the UK, our skilled workforce combine craftsmanship with cutting edge technology to produce top quality food service equipment capable of fitting into the most sophisticated and demanding bars, restaurants and kitchens.







## Mumtaz Restaurant - Leeds















## University of Birmingham – Medical School

































## Warner Hotel - Lakeside







# Jesus College Café Bar

















































# MV Clio Cruise Ship





















## Thomson Discovery 2 Waiter stations



### Thomson Discovery 2 Pool Bar











#### Windstar Cruise liner







# Condor Ferry





# **RFA** Argus







#### RFA Fort Victoria Officer's Dining Room