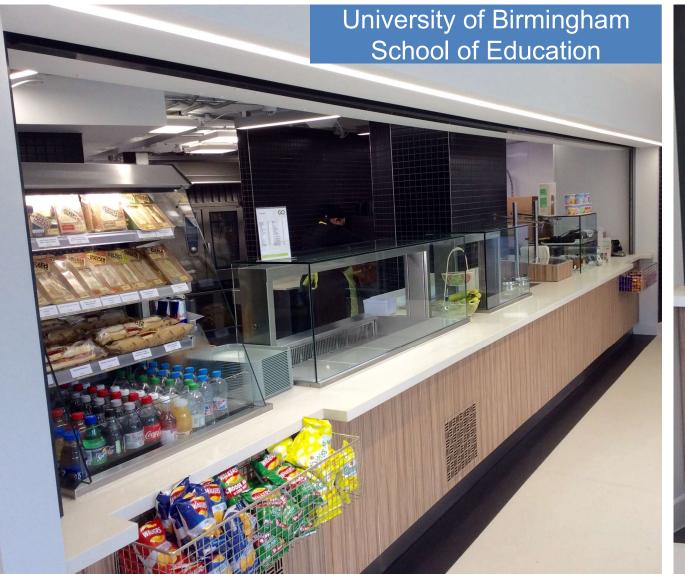

# **Project Images**



Promart are established in the Catering and Hospitality Industry as a market leader in design and innovation for foodservice solutions, stainless steel fabrication, bespoke joinery and complete fit-outs both front and back of house.

From our high tech manufacturing base in the UK, our skilled workforce combine craftsmanship with cutting edge technology to produce top quality food service equipment capable of fitting into the most sophisticated and demanding bars, restaurants and kitchens.







## Mumtaz Restaurant - Leeds















## University of Birmingham – Medical School

































## Warner Hotel - Lakeside







# Jesus College Café Bar

















































# MV Clio Cruise Ship





















## Thomson Discovery 2 Waiter stations



### Thomson Discovery 2 Pool Bar











#### Windstar Cruise liner







# Condor Ferry





# **RFA** Argus







#### RFA Fort Victoria Officer's Dining Room