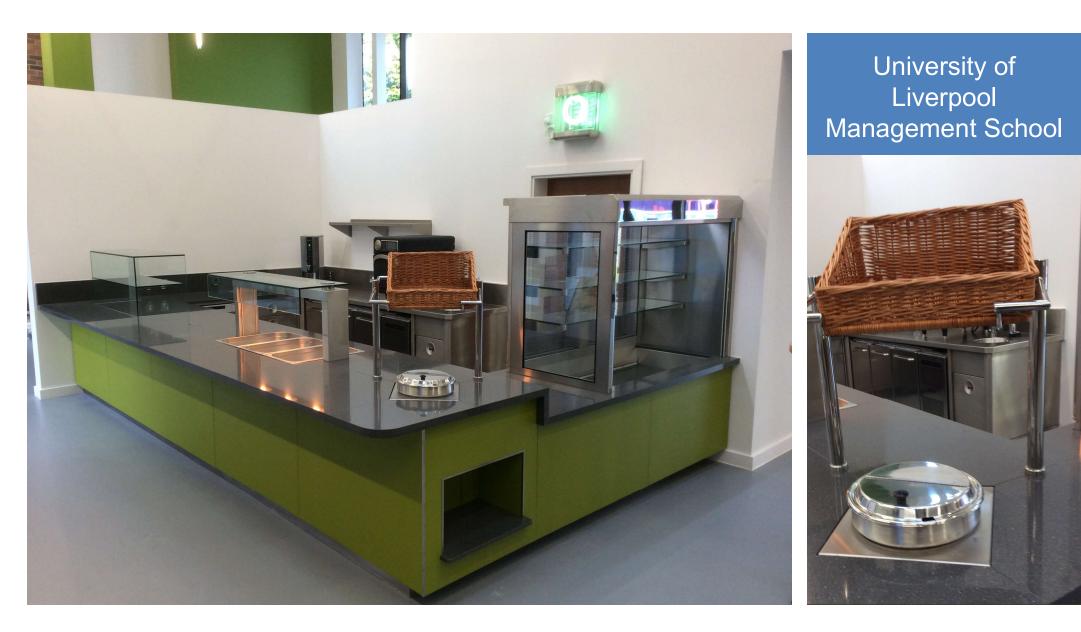

# **Project Images**

Promart are established in the Catering and Hospitality Industry as a market leader in design and innovation for foodservice solutions, stainless steel fabrication, bespoke joinery and complete fit-outs both front and back of house.

From our high tech manufacturing base in the UK, our skilled workforce combine craftsmanship with cutting edge technology to produce top quality food service equipment capable of fitting into the most sophisticated and demanding bars, restaurants and kitchens.