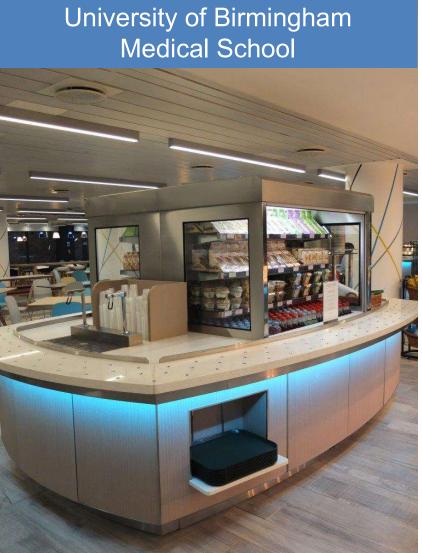

# **Project Images**



Promart are established in the Catering and Hospitality Industry as a market leader in design and innovation for foodservice solutions, stainless steel fabrication, bespoke joinery and complete fit-outs both front and back of house.

From our high tech manufacturing base in the UK, our skilled workforce combine craftsmanship with cutting edge technology to produce top quality food service equipment capable of fitting into the most sophisticated and demanding bars, restaurants and kitchens.







## Mumtaz Restaurant - Leeds















## University of Birmingham – Medical School

































## Warner Hotel - Lakeside







# Jesus College Café Bar

















































# MV Clio Cruise Ship





















## Thomson Discovery 2 Waiter stations



### Thomson Discovery 2 Pool Bar











#### Windstar Cruise liner







# Condor Ferry





# **RFA** Argus







#### RFA Fort Victoria Officer's Dining Room