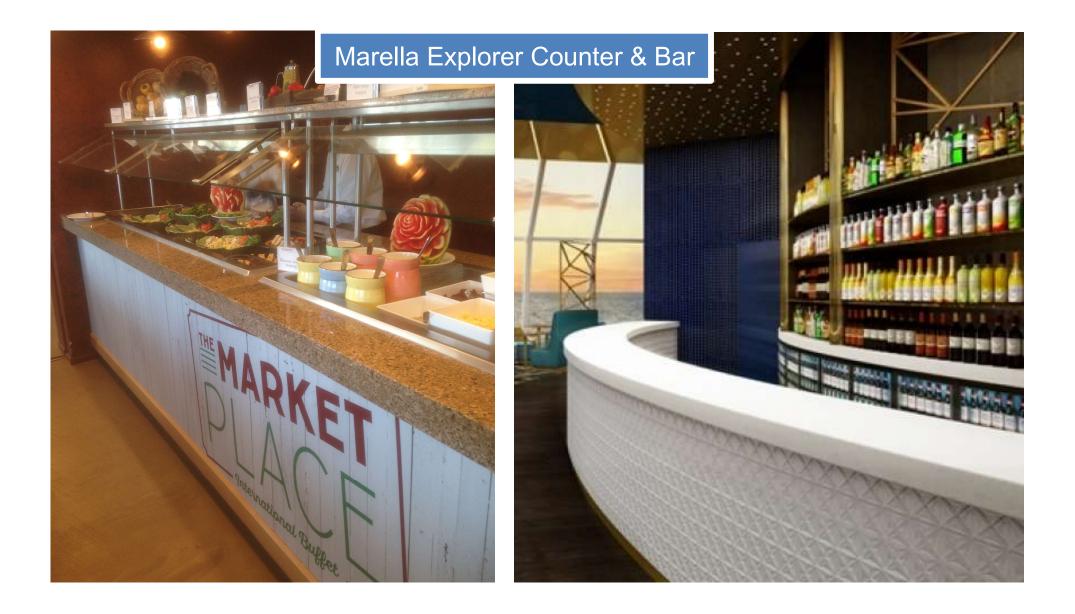

ete fit-outs both front and back of house.

From our high tech manufacturing base in the UK, our skilled workforce combine craftsmanship with cutting edge technology to produce top quality food service equipment capable of fitting into the most sophisticated and demanding bars, restaurants and kitchens.







## Mumtaz Restaurant - Leeds















## University of Birmingham – Medical School

































## Warner Hotel - Lakeside







# Jesus College Café Bar

















































# MV Clio Cruise Ship





















## Thomson Discovery 2 Waiter stations



### Thomson Discovery 2 Pool Bar











#### Windstar Cruise liner







# Condor Ferry





# **RFA** Argus







#### RFA Fort Victoria Officer's Dining Room