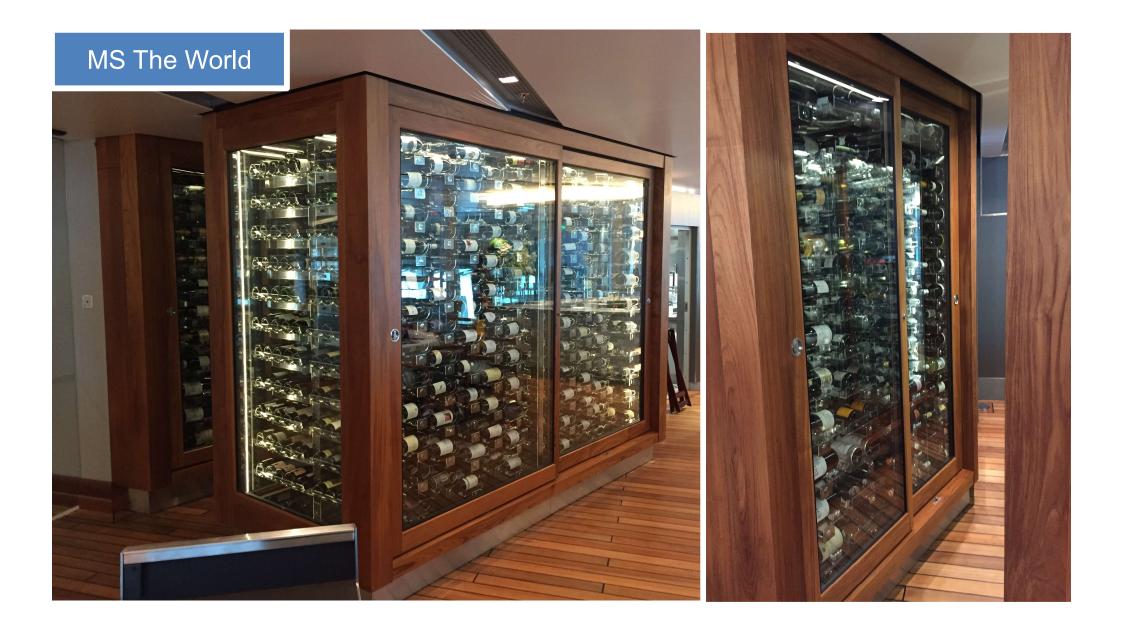

and innovation for foodservice solutions, stainless steel fabrication, bespoke joinery and complete fit-outs both front and back of house.

From our high tech manufacturing base in the UK, our skilled workforce combine craftsmanship with cutting edge technology to produce top quality food service equipment capable of fitting into the most sophisticated and demanding bars, restaurants and kitchens.







## Mumtaz Restaurant - Leeds















## University of Birmingham – Medical School

































## Warner Hotel - Lakeside







# Jesus College Café Bar

















































# MV Clio Cruise Ship





















## Thomson Discovery 2 Waiter stations



### Thomson Discovery 2 Pool Bar











#### Windstar Cruise liner







# Condor Ferry





# **RFA** Argus







#### RFA Fort Victoria Officer's Dining Room