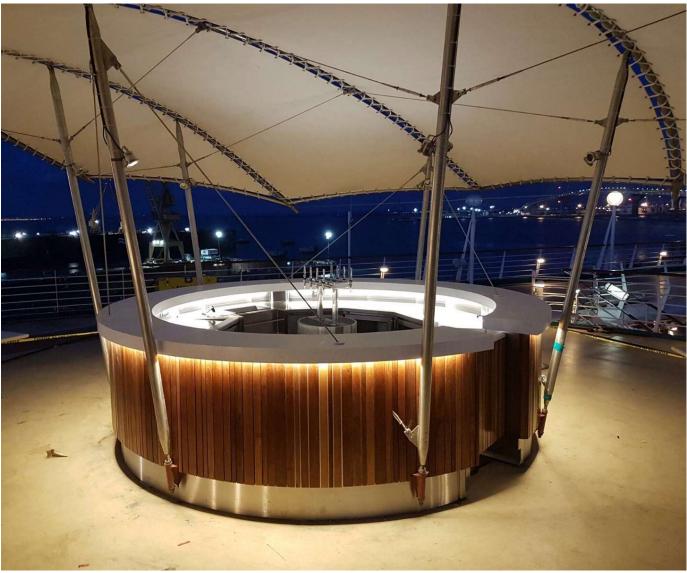

Industry as a market leader in design and innovation for foodservice solutions, stainless steel fabrication, bespoke joinery and complete fit-outs both front and back of house.

From our high tech manufacturing base in the UK, our skilled workforce combine craftsmanship with cutting edge technology to produce top quality food service equipment capable of fitting into the most sophisticated and demanding bars, restaurants and kitchens.







## Mumtaz Restaurant - Leeds















## University of Birmingham – Medical School

































## Warner Hotel - Lakeside







# Jesus College Café Bar

















































# MV Clio Cruise Ship





















## Thomson Discovery 2 Waiter stations



### Thomson Discovery 2 Pool Bar











#### Windstar Cruise liner







# Condor Ferry





# **RFA** Argus







#### RFA Fort Victoria Officer's Dining Room