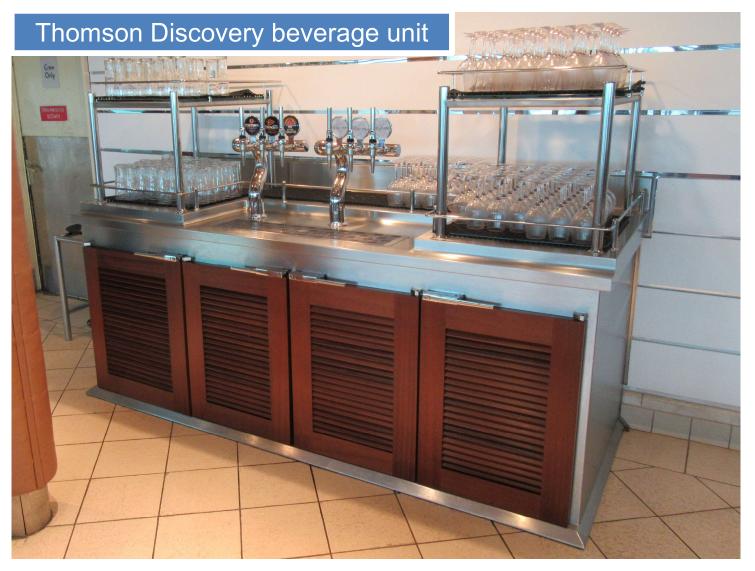

# **Project Images**



Promart are established in the Catering and Hospitality Industry as a market leader in design and innovation for foodservice solutions, stainless steel fabrication, bespoke joinery and complete fit-outs both front and back of house.

From our high tech manufacturing base in the UK, our skilled workforce combine craftsmanship with cutting edge technology to produce top quality food service equipment capable of fitting into the most sophisticated and demanding bars, restaurants and kitchens.







## Mumtaz Restaurant - Leeds















## University of Birmingham – Medical School

































## Warner Hotel - Lakeside







# Jesus College Café Bar

















































# MV Clio Cruise Ship





















## Thomson Discovery 2 Waiter stations



### Thomson Discovery 2 Pool Bar











#### Windstar Cruise liner







# Condor Ferry





# **RFA** Argus







#### RFA Fort Victoria Officer's Dining Room