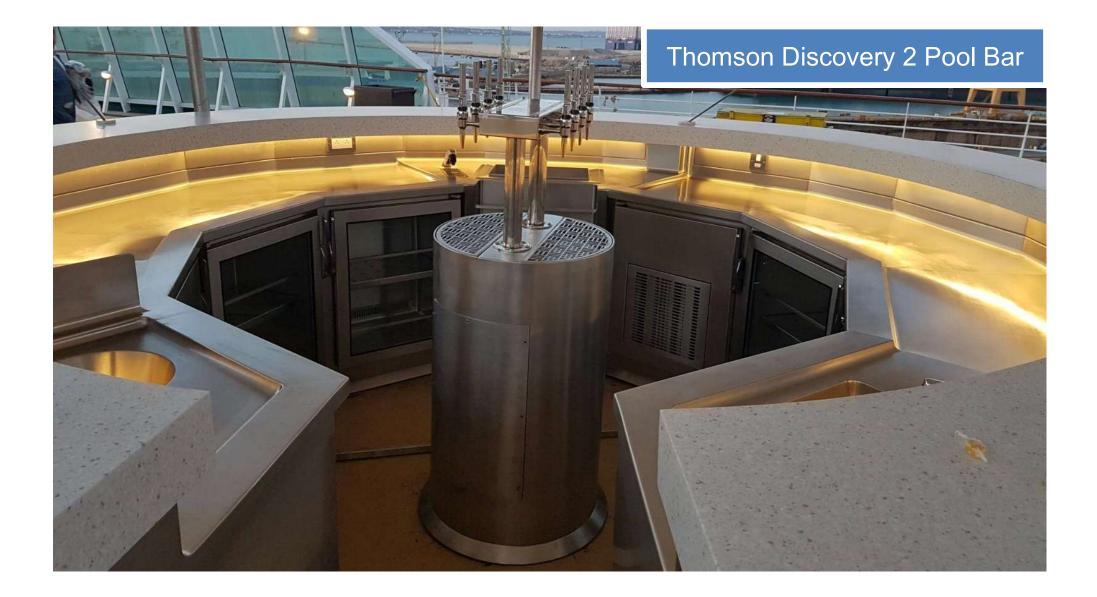

ndustry as a market leader in design and innovation for foodservice solutions, stainless steel fabrication, bespoke joinery and complete fit-outs both front and back of house.

From our high tech manufacturing base in the UK, our skilled workforce combine craftsmanship with cutting edge technology to produce top quality food service equipment capable of fitting into the most sophisticated and demanding bars, restaurants and kitchens.







## Mumtaz Restaurant - Leeds















## University of Birmingham – Medical School

































## Warner Hotel - Lakeside







# Jesus College Café Bar

















































# MV Clio Cruise Ship





















## Thomson Discovery 2 Waiter stations



### Thomson Discovery 2 Pool Bar











#### Windstar Cruise liner







# Condor Ferry





# **RFA** Argus







#### RFA Fort Victoria Officer's Dining Room