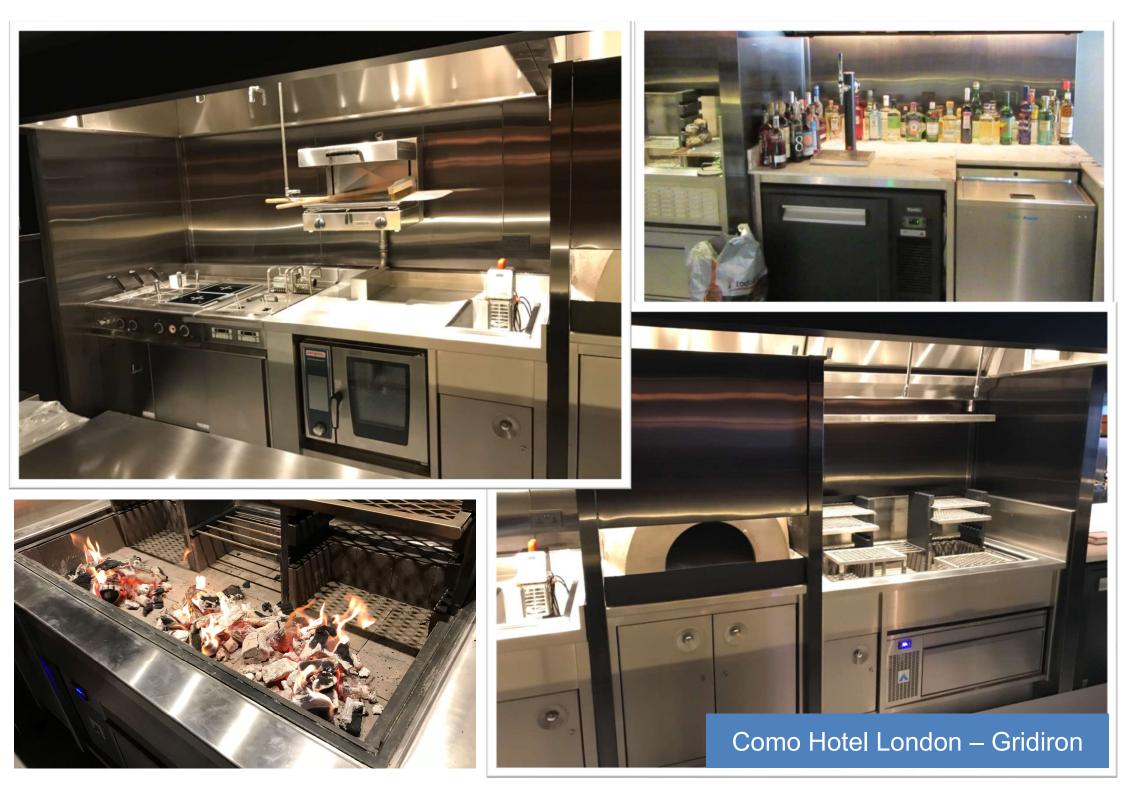

# **Project Images**

Promart are established in the Catering and Hospitality Industry as a market leader in design and innovation for foodservice solutions, stainless steel fabrication, bespoke joinery and complete fit-outs both front and back of house.

From our high tech manufacturing base in the UK, our skilled workforce combine craftsmanship with cutting edge technology to produce top quality food service equipment capable of fitting into the most sophisticated and demanding bars, restaurants and kitchens.