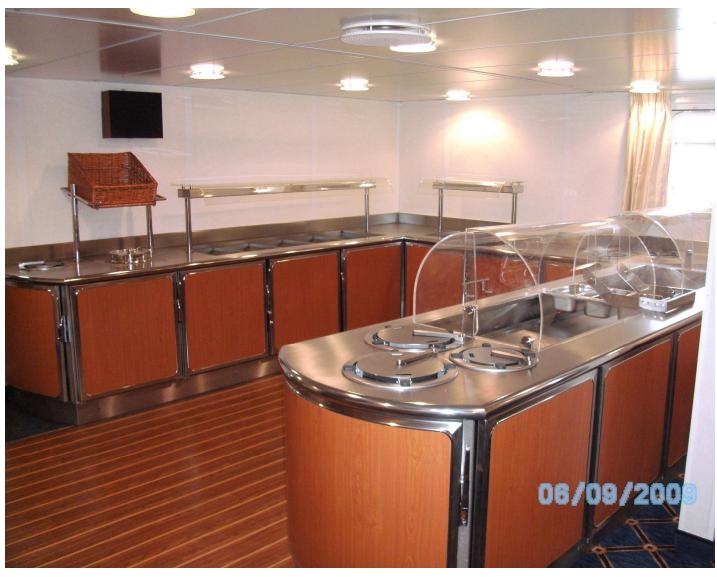

stainless steel fabrication, bespoke joinery and complete fit-outs both front and back of house.

From our high tech manufacturing base in the UK, our skilled workforce combine craftsmanship with cutting edge technology to produce top quality food service equipment capable of fitting into the most sophisticated and demanding bars, restaurants and kitchens.







## Mumtaz Restaurant - Leeds















## University of Birmingham – Medical School

































## Warner Hotel - Lakeside







# Jesus College Café Bar

















































# MV Clio Cruise Ship





















## Thomson Discovery 2 Waiter stations



### Thomson Discovery 2 Pool Bar











#### Windstar Cruise liner







# Condor Ferry





# **RFA** Argus







#### RFA Fort Victoria Officer's Dining Room