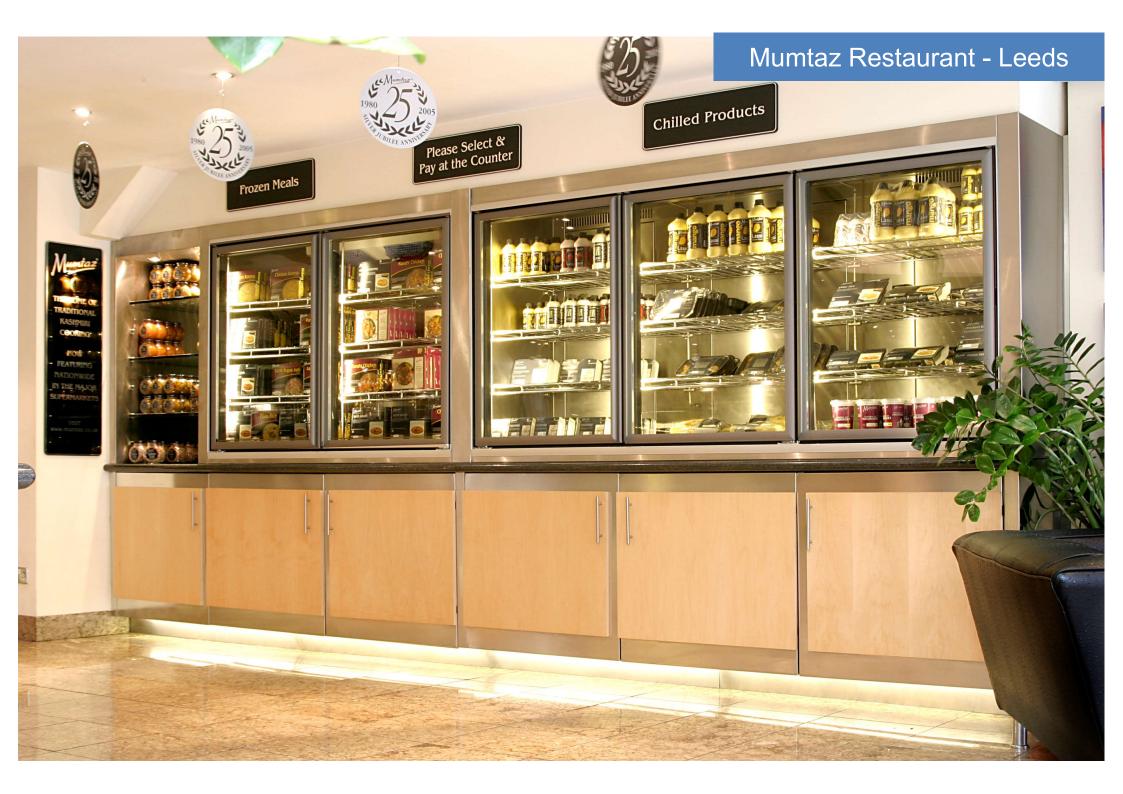

# **Project Images**



Promart are established in the Catering and Hospitality Industry as a market leader in design and innovation for foodservice solutions, stainless steel fabrication, bespoke joinery and complete fit-outs both front and back of house.

From our high tech manufacturing base in the UK, our skilled workforce combine craftsmanship with cutting edge technology to produce top quality food service equipment capable of fitting into the most sophisticated and demanding bars, restaurants and kitchens.







## Mumtaz Restaurant - Leeds















## University of Birmingham – Medical School

































## Warner Hotel - Lakeside







# Jesus College Café Bar

















































# MV Clio Cruise Ship





















## Thomson Discovery 2 Waiter stations



### Thomson Discovery 2 Pool Bar











#### Windstar Cruise liner







# Condor Ferry





# **RFA** Argus







#### RFA Fort Victoria Officer's Dining Room