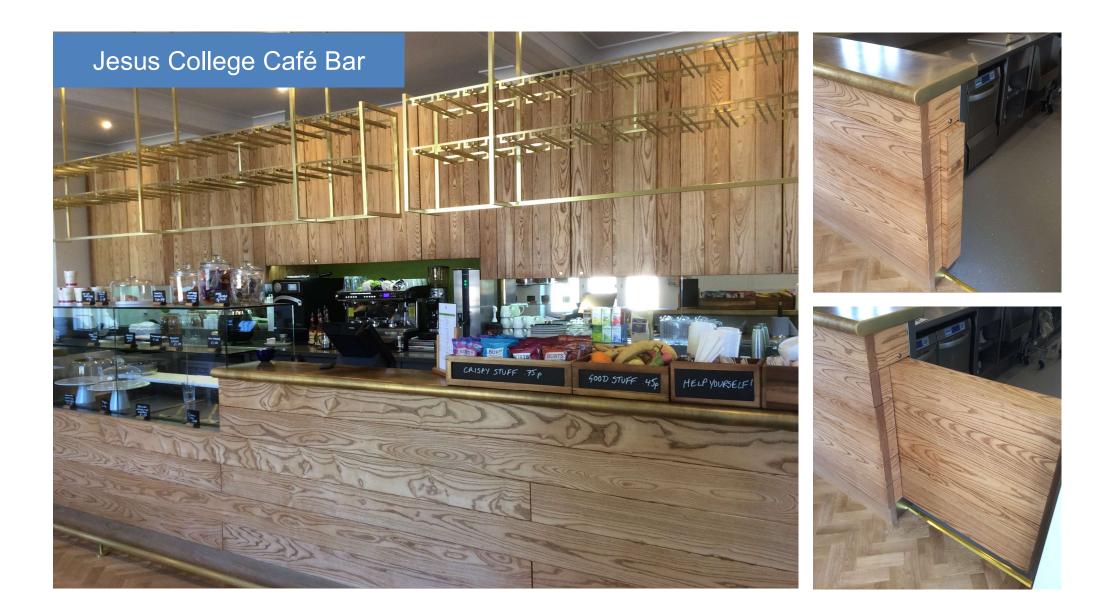

# **Project Images**



Promart are established in the Catering and Hospitality Industry as a market leader in design and innovation for foodservice solutions, stainless steel fabrication, bespoke joinery and complete fit-outs both front and back of house.

From our high tech manufacturing base in the UK, our skilled workforce combine craftsmanship with cutting edge technology to produce top quality food service equipment capable of fitting into the most sophisticated and demanding bars, restaurants and kitchens.







## Mumtaz Restaurant - Leeds















## University of Birmingham – Medical School

































## Warner Hotel - Lakeside







# Jesus College Café Bar

















































# MV Clio Cruise Ship





















## Thomson Discovery 2 Waiter stations



### Thomson Discovery 2 Pool Bar











#### Windstar Cruise liner







# Condor Ferry





# **RFA** Argus







#### RFA Fort Victoria Officer's Dining Room