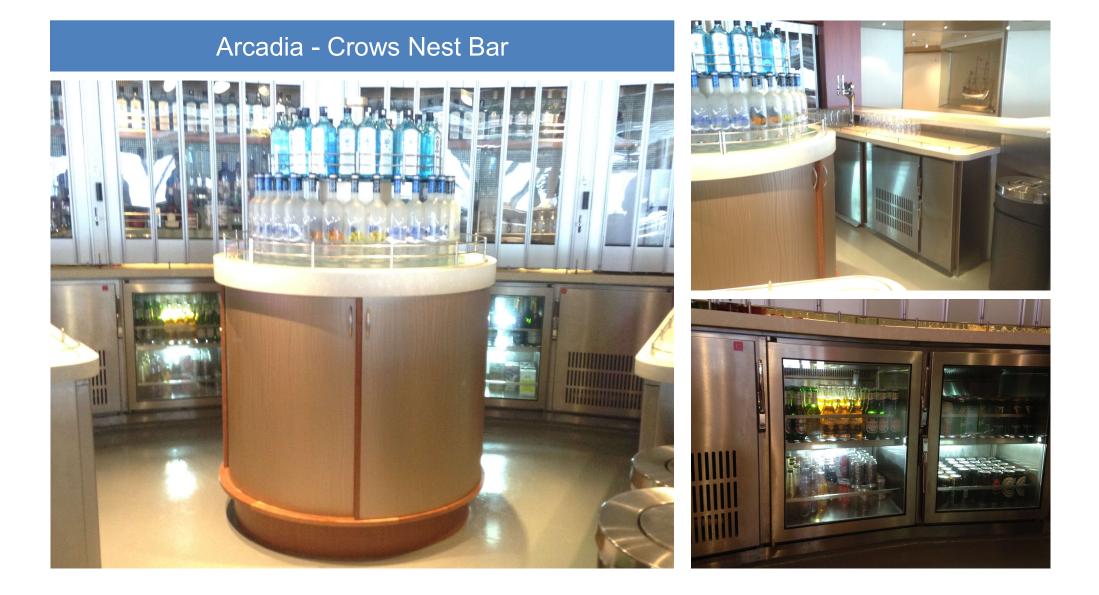

ustry as a market leader in design and innovation for foodservice solutions, stainless steel fabrication, bespoke joinery and complete fit-outs both front and back of house.

From our high tech manufacturing base in the UK, our skilled workforce combine craftsmanship with cutting edge technology to produce top quality food service equipment capable of fitting into the most sophisticated and demanding bars, restaurants and kitchens.







## Mumtaz Restaurant - Leeds















## University of Birmingham – Medical School

































## Warner Hotel - Lakeside







# Jesus College Café Bar

















































# MV Clio Cruise Ship





















## Thomson Discovery 2 Waiter stations



### Thomson Discovery 2 Pool Bar











#### Windstar Cruise liner







# Condor Ferry





# **RFA** Argus







#### RFA Fort Victoria Officer's Dining Room