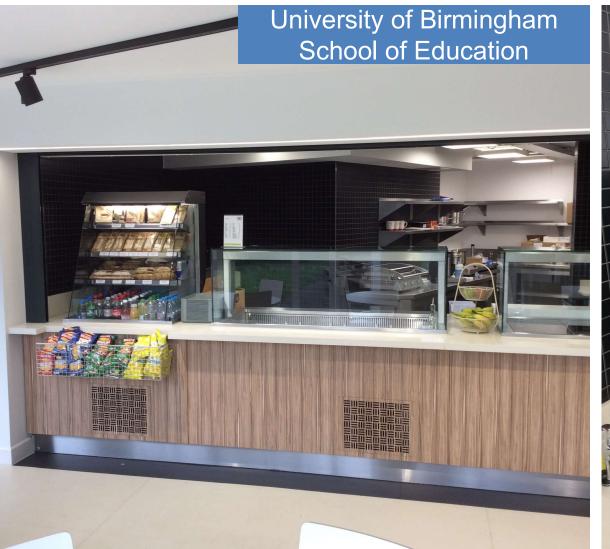

# **Project Images**



Promart are established in the Catering and Hospitality Industry as a market leader in design and innovation for foodservice solutions, stainless steel fabrication, bespoke joinery and complete fit-outs both front and back of house.

From our high tech manufacturing base in the UK, our skilled workforce combine craftsmanship with cutting edge technology to produce top quality food service equipment capable of fitting into the most sophisticated and demanding bars, restaurants and kitchens.







## Mumtaz Restaurant - Leeds















## University of Birmingham – Medical School

































## Warner Hotel - Lakeside







# Jesus College Café Bar

















































# MV Clio Cruise Ship





















## Thomson Discovery 2 Waiter stations



### Thomson Discovery 2 Pool Bar











#### Windstar Cruise liner







# Condor Ferry





# **RFA** Argus







#### RFA Fort Victoria Officer's Dining Room