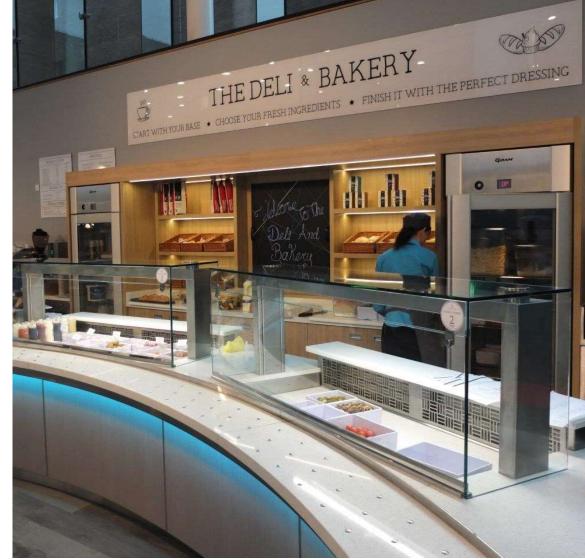

# **Project Images**



Promart are established in the Catering and Hospitality Industry as a market leader in design and innovation for foodservice solutions, stainless steel fabrication, bespoke joinery and complete fit-outs both front and back of house.

From our high tech manufacturing base in the UK, our skilled workforce combine craftsmanship with cutting edge technology to produce top quality food service equipment capable of fitting into the most sophisticated and demanding bars, restaurants and kitchens.







## Mumtaz Restaurant - Leeds















## University of Birmingham – Medical School

































## Warner Hotel - Lakeside







# Jesus College Café Bar

















































# MV Clio Cruise Ship





















## Thomson Discovery 2 Waiter stations



### Thomson Discovery 2 Pool Bar











#### Windstar Cruise liner







# Condor Ferry





# **RFA** Argus







#### RFA Fort Victoria Officer's Dining Room