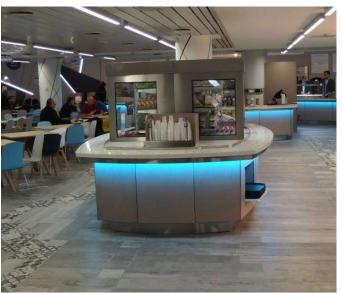

# **Project Images**



Promart are established in the Catering and Hospitality Industry as a market leader in design and innovation for foodservice solutions, stainless steel fabrication, bespoke joinery and complete fit-outs both front and back of house.

From our high tech manufacturing base in the UK, our skilled workforce combine craftsmanship with cutting edge technology to produce top quality food service equipment capable of fitting into the most sophisticated and demanding bars, restaurants and kitchens.







## Mumtaz Restaurant - Leeds















## University of Birmingham – Medical School

































## Warner Hotel - Lakeside







# Jesus College Café Bar

















































# MV Clio Cruise Ship





















## Thomson Discovery 2 Waiter stations



### Thomson Discovery 2 Pool Bar











#### Windstar Cruise liner







# Condor Ferry





# **RFA** Argus







#### RFA Fort Victoria Officer's Dining Room