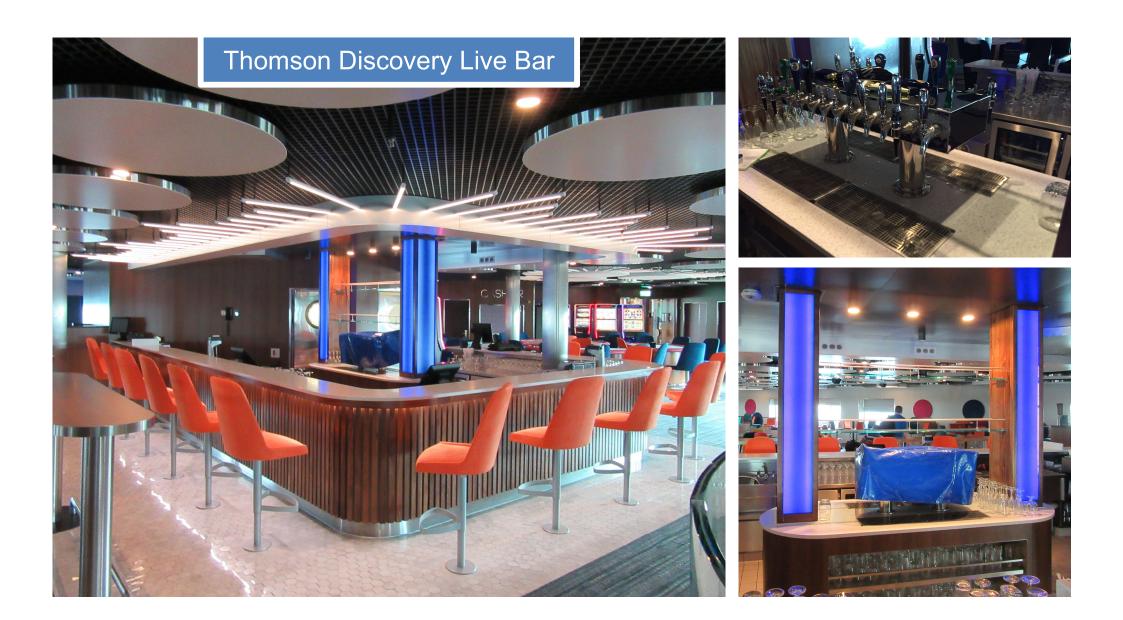

# **Project Images**



Promart are established in the Catering and Hospitality Industry as a market leader in design and innovation for foodservice solutions, stainless steel fabrication, bespoke joinery and complete fit-outs both front and back of house.

From our high tech manufacturing base in the UK, our skilled workforce combine craftsmanship with cutting edge technology to produce top quality food service equipment capable of fitting into the most sophisticated and demanding bars, restaurants and kitchens.







## Mumtaz Restaurant - Leeds















## University of Birmingham – Medical School

































## Warner Hotel - Lakeside







# Jesus College Café Bar

















































# MV Clio Cruise Ship





















## Thomson Discovery 2 Waiter stations



### Thomson Discovery 2 Pool Bar











#### Windstar Cruise liner







# Condor Ferry





# **RFA** Argus







#### RFA Fort Victoria Officer's Dining Room