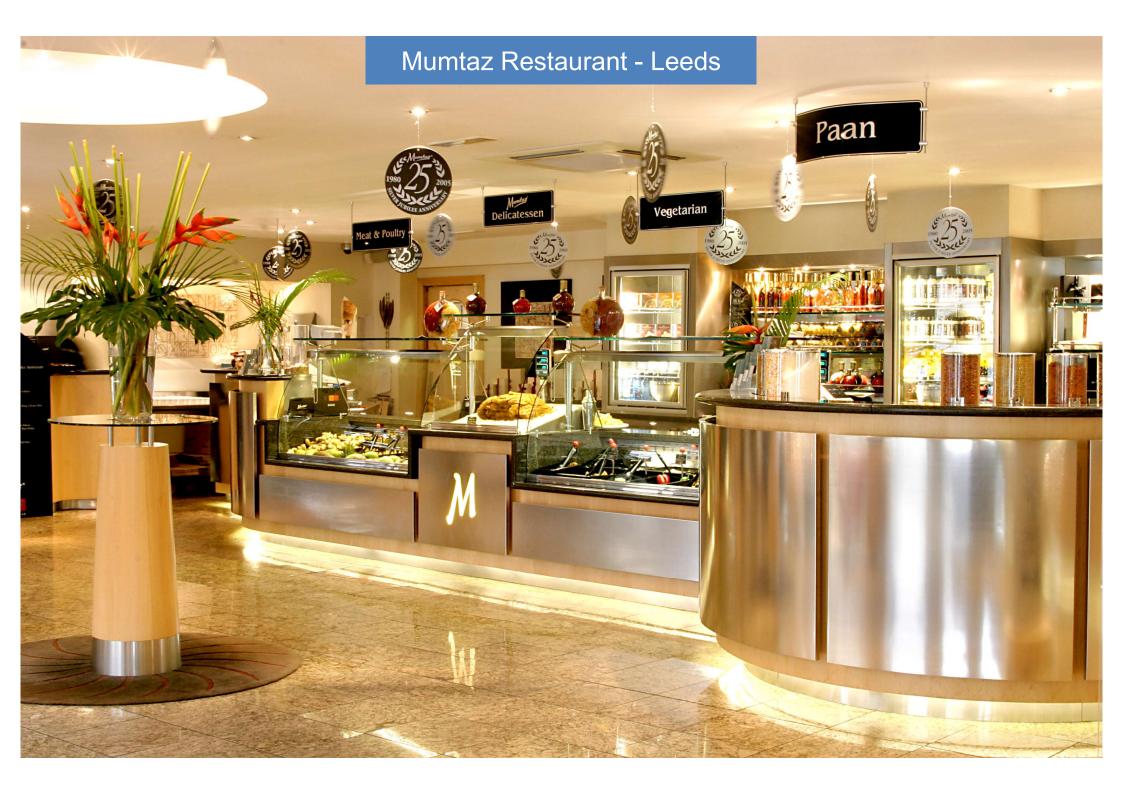

# **Project Images**



Promart are established in the Catering and Hospitality Industry as a market leader in design and innovation for foodservice solutions, stainless steel fabrication, bespoke joinery and complete fit-outs both front and back of house.

From our high tech manufacturing base in the UK, our skilled workforce combine craftsmanship with cutting edge technology to produce top quality food service equipment capable of fitting into the most sophisticated and demanding bars, restaurants and kitchens.







## Mumtaz Restaurant - Leeds















## University of Birmingham – Medical School

































## Warner Hotel - Lakeside







# Jesus College Café Bar

















































# MV Clio Cruise Ship





















## Thomson Discovery 2 Waiter stations



### Thomson Discovery 2 Pool Bar











#### Windstar Cruise liner







# Condor Ferry





# **RFA** Argus







#### RFA Fort Victoria Officer's Dining Room