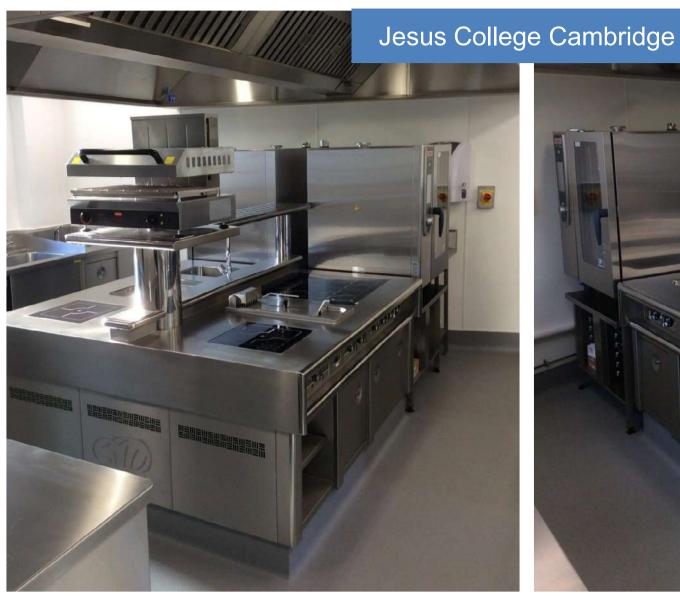

e solutions, stainless steel fabrication, bespoke joinery and complete fit-outs both front and back of house.

From our high tech manufacturing base in the UK, our skilled workforce combine craftsmanship with cutting edge technology to produce top quality food service equipment capable of fitting into the most sophisticated and demanding bars, restaurants and kitchens.











#### Mumtaz Restaurant - Leeds





























































#### **GSK Project**





#### University of Birmingham – Medical School







### University of Birmingham Medical School







# University of Liverpool Management School



## University of Liverpool Management School

























#### Warner Hotel - Lakeside







#### Jesus College Café Bar

























#### Como Hotel London – Gridiron













#### Como Hotel London – Gridiron















# Hoppers Restaurant – Kings Cross London







#### Hoppers Restaurant – Kings Cross London

















































#### END OF PRESENTATION