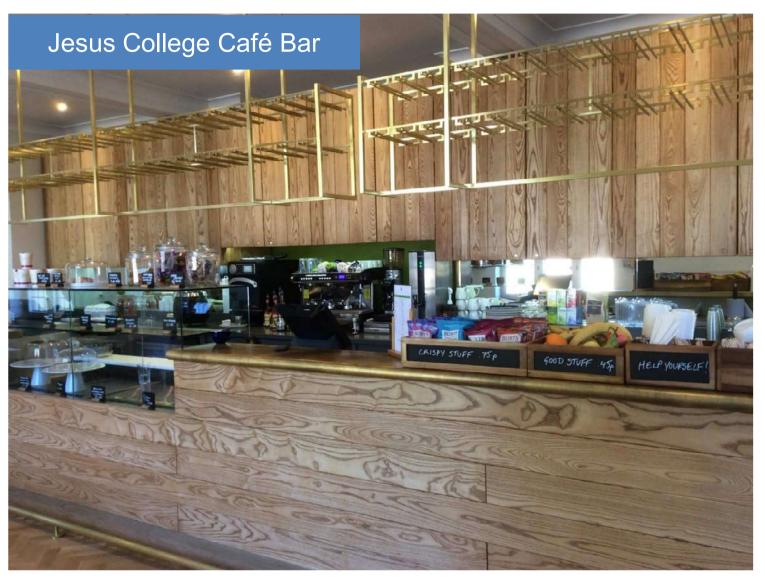

odservice solutions, stainless steel fabrication, bespoke joinery and complete fit-outs both front and back of house.

From our high tech manufacturing base in the UK, our skilled workforce combine craftsmanship with cutting edge technology to produce top quality food service equipment capable of fitting into the most sophisticated and demanding bars, restaurants and kitchens.











#### Mumtaz Restaurant - Leeds





























































#### **GSK Project**





#### University of Birmingham – Medical School







### University of Birmingham Medical School







# University of Liverpool Management School



## University of Liverpool Management School

























#### Warner Hotel - Lakeside







#### Jesus College Café Bar

























#### Como Hotel London – Gridiron













#### Como Hotel London – Gridiron















# Hoppers Restaurant – Kings Cross London







#### Hoppers Restaurant – Kings Cross London

















































#### END OF PRESENTATION