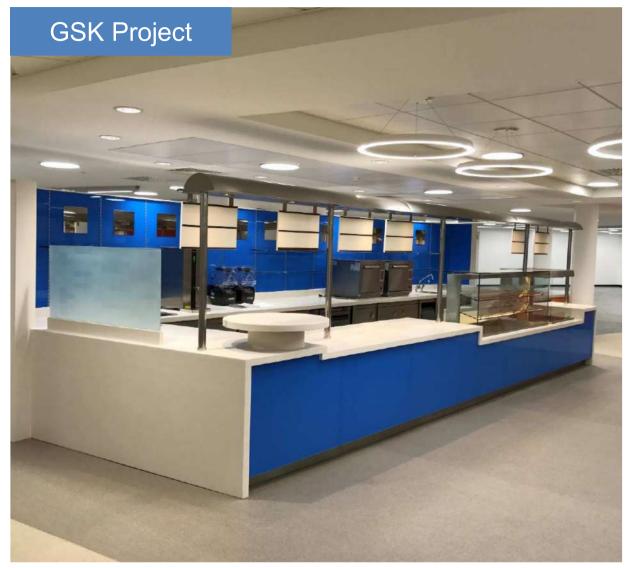

#### **Project Images**



Promart are established in the Catering and Hospitality Industry as a market leader in design and innovation for foodservice solutions, stainless steel fabrication, bespoke joinery and complete fit-outs both front and back of house.

From our high tech manufacturing base in the UK, our skilled workforce combine craftsmanship with cutting edge technology to produce top quality food service equipment capable of fitting into the most sophisticated and demanding bars, restaurants and kitchens.











#### Mumtaz Restaurant - Leeds





























































#### **GSK Project**





#### University of Birmingham – Medical School







### University of Birmingham Medical School







# University of Liverpool Management School



## University of Liverpool Management School

























#### Warner Hotel - Lakeside







#### Jesus College Café Bar

























#### Como Hotel London – Gridiron













#### Como Hotel London – Gridiron















# Hoppers Restaurant – Kings Cross London







#### Hoppers Restaurant – Kings Cross London

















































#### END OF PRESENTATION