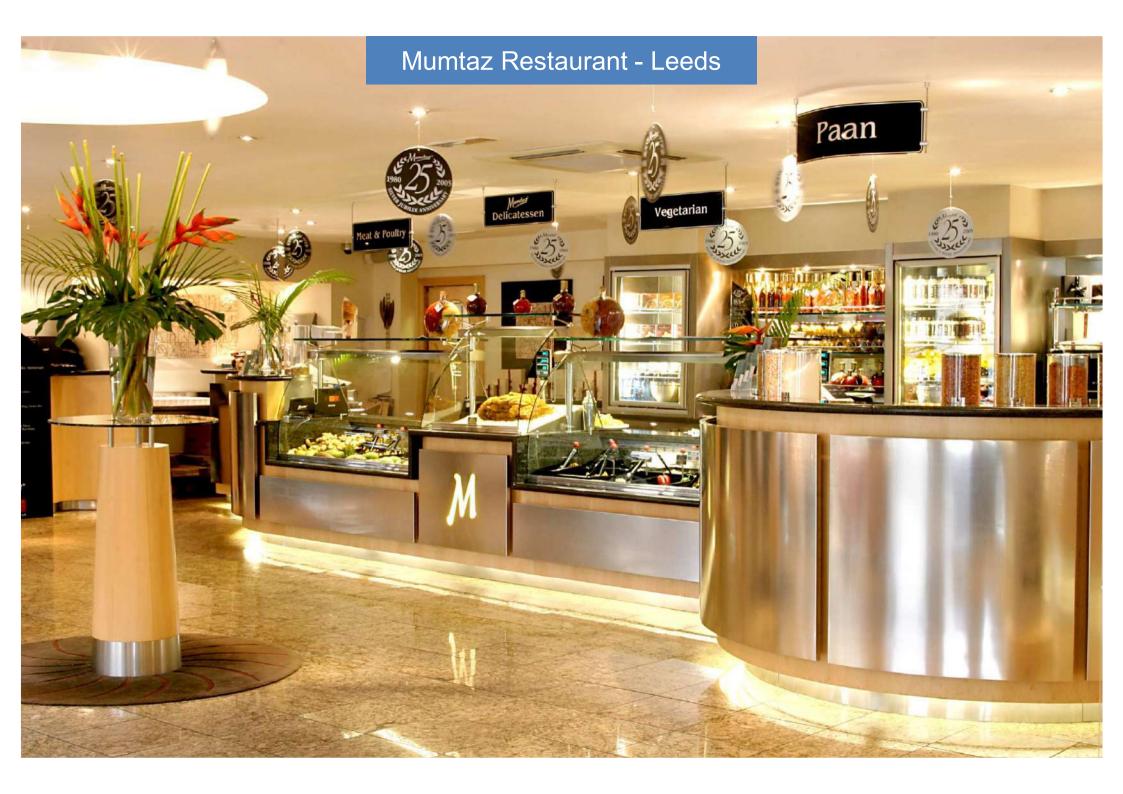

#### **Project Images**



Promart are established in the Catering and Hospitality Industry as a market leader in design and innovation for foodservice solutions, stainless steel fabrication, bespoke joinery and complete fit-outs both front and back of house.

From our high tech manufacturing base in the UK, our skilled workforce combine craftsmanship with cutting edge technology to produce top quality food service equipment capable of fitting into the most sophisticated and demanding bars, restaurants and kitchens.











#### Mumtaz Restaurant - Leeds





























































#### **GSK Project**





#### University of Birmingham – Medical School







### University of Birmingham Medical School







# University of Liverpool Management School



## University of Liverpool Management School

























#### Warner Hotel - Lakeside







#### Jesus College Café Bar

























#### Como Hotel London – Gridiron













#### Como Hotel London – Gridiron















# Hoppers Restaurant – Kings Cross London







#### Hoppers Restaurant – Kings Cross London

















































#### END OF PRESENTATION