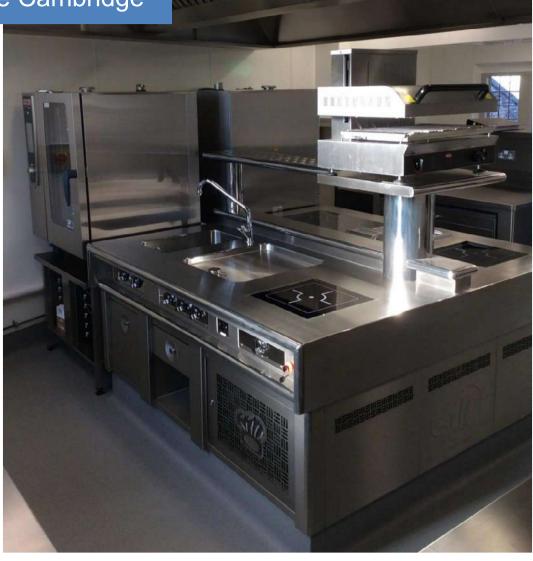

solutions, stainless steel fabrication, bespoke joinery and complete fit-outs both front and back of house.

From our high tech manufacturing base in the UK, our skilled workforce combine craftsmanship with cutting edge technology to produce top quality food service equipment capable of fitting into the most sophisticated and demanding bars, restaurants and kitchens.











#### Mumtaz Restaurant - Leeds





























































#### **GSK Project**





#### University of Birmingham – Medical School







### University of Birmingham Medical School







# University of Liverpool Management School



## University of Liverpool Management School

























#### Warner Hotel - Lakeside







#### Jesus College Café Bar

























#### Como Hotel London – Gridiron













#### Como Hotel London – Gridiron















# Hoppers Restaurant – Kings Cross London







#### Hoppers Restaurant – Kings Cross London

















































#### END OF PRESENTATION