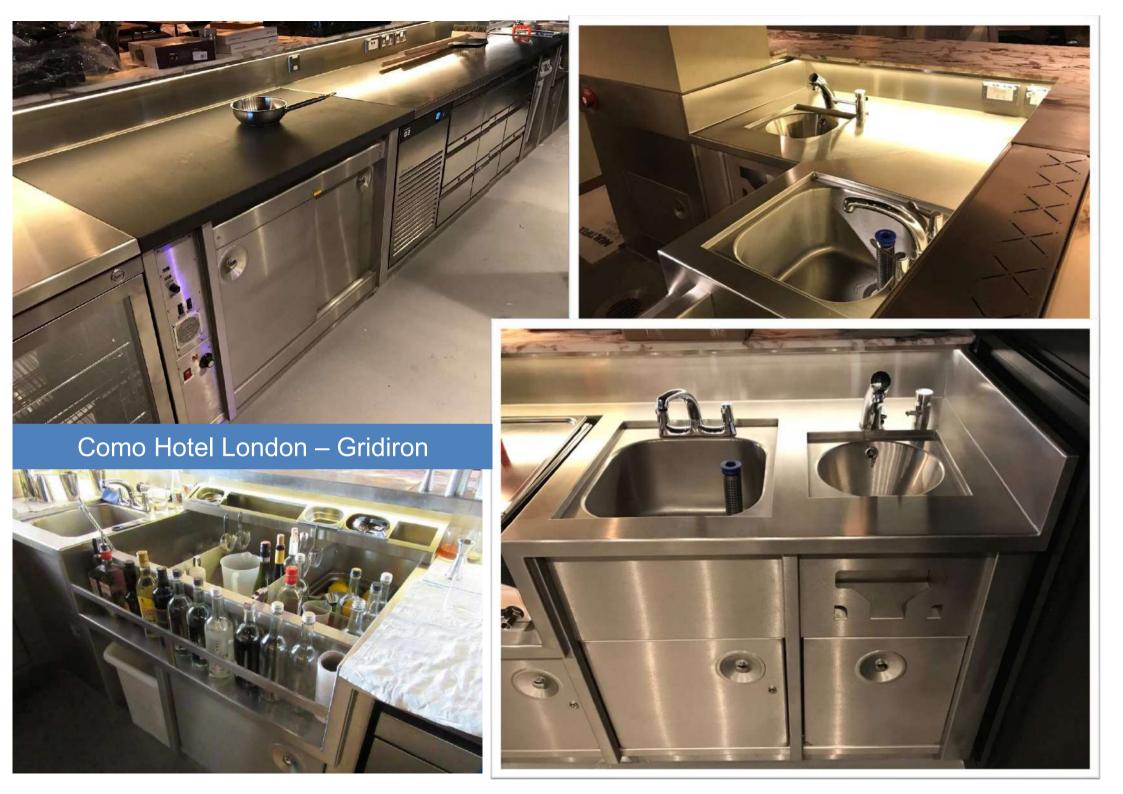

and complete fit-outs both front and back of house.

From our high tech manufacturing base in the UK, our skilled workforce combine craftsmanship with cutting edge technology to produce top quality food service equipment capable of fitting into the most sophisticated and demanding bars, restaurants and kitchens.











#### Mumtaz Restaurant - Leeds





























































#### **GSK Project**





#### University of Birmingham – Medical School







### University of Birmingham Medical School







# University of Liverpool Management School



## University of Liverpool Management School

























#### Warner Hotel - Lakeside







#### Jesus College Café Bar

























#### Como Hotel London – Gridiron













#### Como Hotel London – Gridiron















# Hoppers Restaurant – Kings Cross London







#### Hoppers Restaurant – Kings Cross London

















































#### END OF PRESENTATION