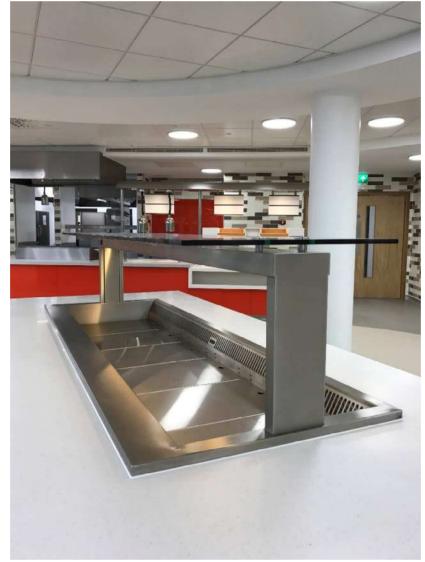

#### **Project Images**



Promart are established in the Catering and Hospitality Industry as a market leader in design and innovation for foodservice solutions, stainless steel fabrication, bespoke joinery and complete fit-outs both front and back of house.

From our high tech manufacturing base in the UK, our skilled workforce combine craftsmanship with cutting edge technology to produce top quality food service equipment capable of fitting into the most sophisticated and demanding bars, restaurants and kitchens.











#### Mumtaz Restaurant - Leeds





























































#### **GSK Project**





#### University of Birmingham – Medical School







### University of Birmingham Medical School







# University of Liverpool Management School



## University of Liverpool Management School

























#### Warner Hotel - Lakeside







#### Jesus College Café Bar

























#### Como Hotel London – Gridiron













#### Como Hotel London – Gridiron















# Hoppers Restaurant – Kings Cross London







#### Hoppers Restaurant – Kings Cross London

















































#### END OF PRESENTATION