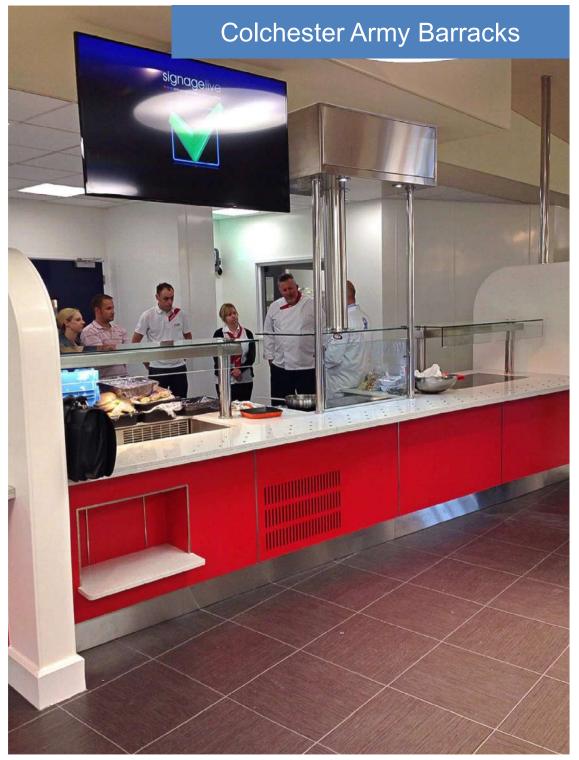

#### **Project Images**



Promart are established in the Catering and Hospitality Industry as a market leader in design and innovation for foodservice solutions, stainless steel fabrication, bespoke joinery and complete fit-outs both front and back of house.

From our high tech manufacturing base in the UK, our skilled workforce combine craftsmanship with cutting edge technology to produce top quality food service equipment capable of fitting into the most sophisticated and demanding bars, restaurants and kitchens.











#### Mumtaz Restaurant - Leeds





























































#### **GSK Project**





#### University of Birmingham – Medical School







### University of Birmingham Medical School







# University of Liverpool Management School



## University of Liverpool Management School

























#### Warner Hotel - Lakeside







#### Jesus College Café Bar

























#### Como Hotel London – Gridiron













#### Como Hotel London – Gridiron















# Hoppers Restaurant – Kings Cross London







#### Hoppers Restaurant – Kings Cross London

















































#### END OF PRESENTATION