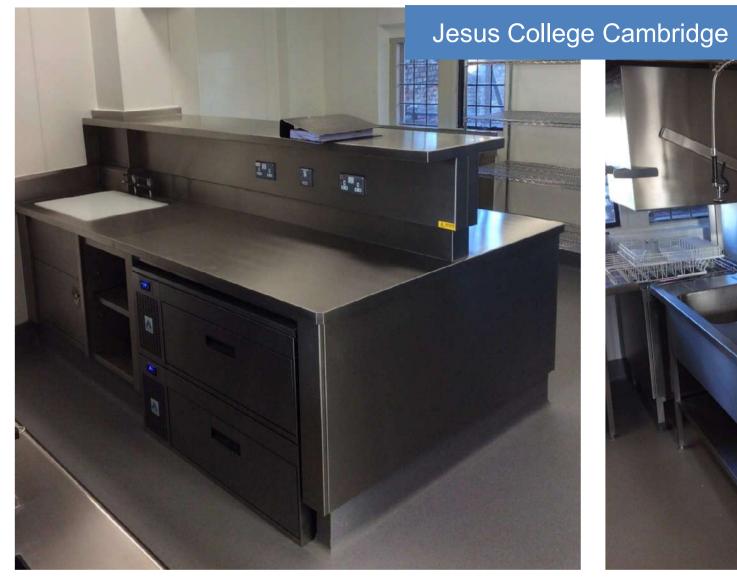

lutions, stainless steel fabrication, bespoke joinery and complete fit-outs both front and back of house.

From our high tech manufacturing base in the UK, our skilled workforce combine craftsmanship with cutting edge technology to produce top quality food service equipment capable of fitting into the most sophisticated and demanding bars, restaurants and kitchens.











#### Mumtaz Restaurant - Leeds





























































#### **GSK Project**





#### University of Birmingham – Medical School







### University of Birmingham Medical School







# University of Liverpool Management School



## University of Liverpool Management School

























#### Warner Hotel - Lakeside







#### Jesus College Café Bar

























#### Como Hotel London – Gridiron













#### Como Hotel London – Gridiron















# Hoppers Restaurant – Kings Cross London







#### Hoppers Restaurant – Kings Cross London

















































#### END OF PRESENTATION